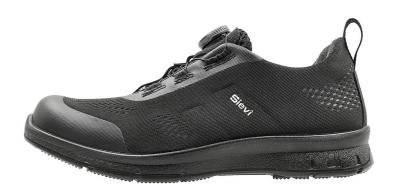

This website uses cookies to help enhance the user experience.

Accept

Product code 35-12191-482-91M

Safety class EN ISO 20347:2012 02 FO

SRC

Single Density PU Sole material

Upper material Microfiber, Textile

**BOA®** lace length 60 cm

The new Fly Fresh footwear combines first-class comfort with sporty design. The breathable 3D-dry® lining and Sievi Green Comfort insole wick moisture away from the foot. The FlexEnergy® element provides maximum shock absorption. The BOA® Fit System lacing mechanism makes the shoe quick to put on and take off. ESD approved.