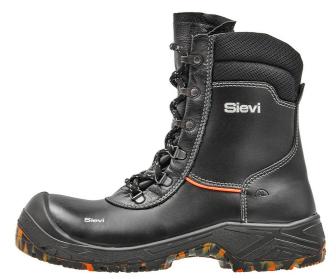

## Accept

EN ISO 20345:2022 S3 CI Safety class

FO HRO SC SR

Aluminium Toecap

Perforation Resistant

Midsole

Sole material Double density PU/RU, Sievi

Steel

**TractionPro®** 

Upper material PU coated leather

AL Hit 6 combat boots feature aluminium toecaps and penetration-resistant steel midsoles for added safety. The upper leather is protected by a stylish cup. Extremely durable high-friction rubber soles have excellent grip properties, making the shoe ideal for changeable conditions. Warm lining keeps the warmth inside and the cold outside. High-friction soles can withstand temperatures of up to 300 °C.