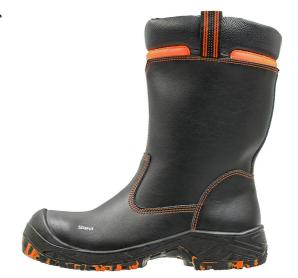

## Cookies

This website uses cookies to help enhance the user experience.

Accept

Steel

Perforation Resistant

Midsole

Sole material Double density PU/RU, Sievi

**TractionPro®** 

PU coated leather Upper material

Aluminium toecaps and penetration-resistant steel midsoles provide protection for the feet while the upper leather is protected by a stylish cup. Warm lining and insoles with aluminium layer keep the warmth inside and the cold outside. New high-friction rubber soles are abrasion-resistant and able to retain their flexibility and grip even in freezing conditions. High-friction soles can withstand temperatures of up to 300 °C. Safety-enhancing reflectors. The ideal shoe for demanding conditions!