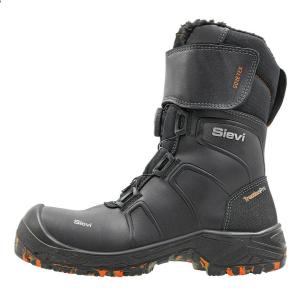

In addition to its warm lining, the high-leg Alaska GT Roller+ has a waterproof GORE-TEX membrane. The boot is easy to put on thanks to its unique use of the BOA® Fit System in combination with hook and loop fastening on the upper part of the leg. The Sievi TractionPro® friction sole ensures excellent grip and wear resistance.