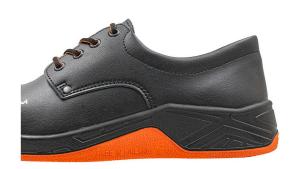

## Cookies

This website uses cookies to help enhance the user experience.

The nitrile rubber sole can withstand temperatures up to 300°C. The smooth special sole does not leave marks or collect dirt, making the shoe ideal for pitch and asphalt work. The lightweight aluminium toe cap and steel nail guard provide protection even in harsh conditions. The wear-resistant polyamide surface of the Green Comfort insole wicks moisture from the foot surface to the lower layer of the insole. Heat-resistant stitching.