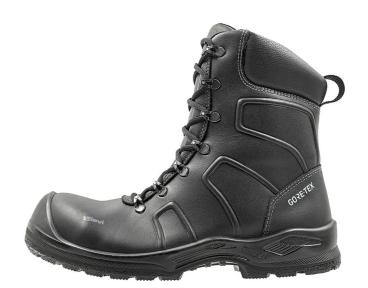

## GT 25+ S7

Size 36 - 38

Product code 49-52853-372-71M

Safety class EN ISO 20345:2022 S7 F0

SC SR

Toecap Composite

Perforation Resistant

Midsole

Steel

Sole material Single Density PU

Upper material Full grain leather

The GT 25+ is a safety shoe with GORE-TEX lining for varied conditions. GORE-TEX is a waterproof and breathable microporous film laminated onto the lining of the footwear. The foot is protected by a composite toecap and penetration-resistant steel midsole. The upper is made of durable top-grain leather. Zip fastening on the side and lacing on the top. DUAL Comfort insoles for added comfort.