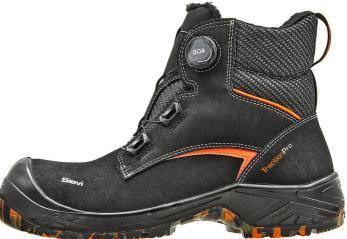

## Cookies

This website uses cookies to help enhance the user experience.

The Hiker Roller ankle boot provides maximum comfort, thanks to the FlexEnergy® element, which absorbs kinetic energy and returns more than 55% of the energy to the wearer. The boot features Sievi TractionPro® friction sole, which offers the best friction properties on the market, regardless of the conditions. It also has the BOA® Fit System that delivers micro-adjustable, precision fit.