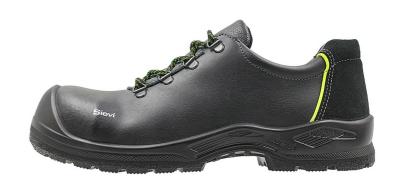

## Accept

Product code 49-52643-372-OPM

EN ISO 20345:2022 S3 F0 Safety class

SC SR

Toecap Composite

Perforation Resistant

Midsole

Steel

Sole material Single Density PU

Upper material PU coated leather

90 cm Lace length

Lace-up shoes made of durable PU-coated leather with composite toecaps and penetration resistant steel midsoles. Polyurethane soles are resistant to oil and a number chemicals and absorb shocks effectively. Breathable and structured insoles and 3D-dry® lining improve ventilation and make the shoes comfortable to wear. ESD-approved.