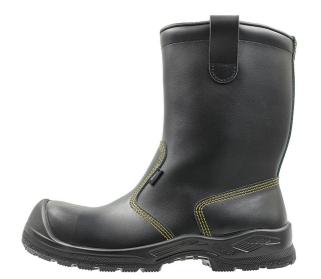

## Offshore CT+ S3

Size 35 - 38

Product code 49-52039-372-OPM

Safety class EN ISO 20345:2022 S3 F0

SC SR

Toecap Composite

Perforation Resistant

Midsole

Steel

Sole material Single Density PU

Upper material PU coated leather

Mid-calf boots made of durable and water-repellent PU coated leather. Pull tabs on the back make the boots easy to put on. The foot is protected by a composite toecap and penetration resistant steel midsole. Flexible polyurethane soles provide excellent traction and withstand oil and many chemicals. ESD approved.