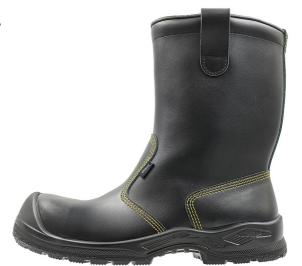

Upper material

PU coated leather

Boots made of durable and water-resistant PU-coated leather. Pull tabs attached to the legs of the boots makes them easy to put on. The foot is protected by a composite toecap and penetration resistant steel midsole. The slip-resistant and flexible polyurethane sole is resistant to oil and a number of chemicals. The wide XL fit gives toes plenty of room. ESD-approved.