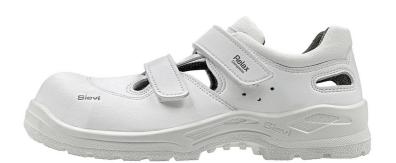

## **Relax CT White S1**

Size 35 - 38

Product code 49-52236-122-96W

Safety class EN ISO 20345:2022 S1 F0

SR

Toecap Composite

Sole material Single Density PU

Upper material Microfiber

White microfibre shoes for environments with high hygiene requirements. Microfibre is lightweight and withstands frequent washing. Breathable 3D-dry® lining keeps the feet dry. Fast and easy hook and loop fastening. The soles are extremely slip resistant thanks to their pattern and microcellular polyurethane material. Antistatic and ESD.