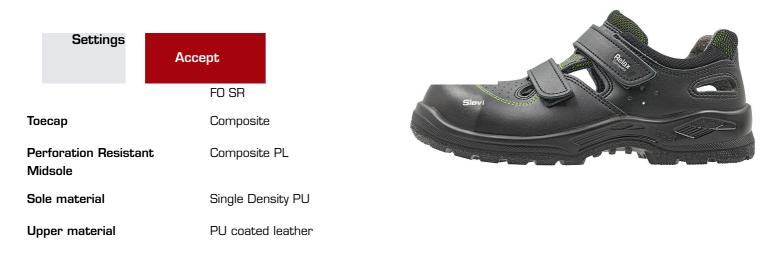

## Cookies

This website uses cookies to help enhance the user experience.

Durable safety shoes with composite toecaps and penetration-resistant midsoles. 3D-dry® lining and ventilation perforations in the upper material make the shoes breathable and comfortable to wear. XL fit gives toes plenty of room. Slip-resistant and flexible soles.