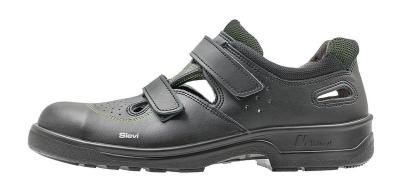

## **Relax XL S1P**

**Size** 49 - 50

**Product code** 47-52236-304-0PM

**Safety class** EN ISO 20345:2022 S1P F0

Toecap Steel

Perforation Resistant

Midsole

Sole material

Single Density PU

Steel

**Upper material** PU coated leather

Durable safety shoes with steel toecaps and penetration-resistant midsoles. 3D-dry® lining and ventilation perforations in the upper material make the shoes breathable and comfortable to wear. XL fit gives toes plenty of room. Slip-resistant and flexible soles.