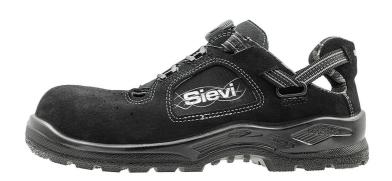

## Cookies

This website uses cookies to help enhance the user experience.

Settings

Accept

Sarety class

EN 150 20345:2022 5TP FU

Steel

Composite Toecap

Perforation Resistant

Midsole

Sole material Single Density PU

Upper material Split leather, Microfiber, Textile

**BOA®** lace length 70 cm

Durable safety footwear with a composite toe cap and a penetration-resistant steel midsole. Thanks to the 3D-dry® lining and the vents on the upper, the shoes are breathable and comfortable to wear. The FlexEnergy® heel component absorbs kinetic energy, more than 55% of which is returned to the wearer. The BOA® Fit System lacing mechanism offers greater comfort. Antistatic and ESD approved.