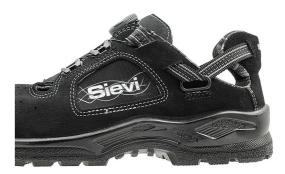

## Solar Roller XL S1P

Size

39 - 48

## Settings

Accept

Durable safety footwear with a composite toe cap and a penetration-resistant steel midsole. Thanks to the 3D-dry® lining and the vents on the upper, the shoes are breathable and comfortable to wear. The FlexEnergy® heel component absorbs kinetic energy, more than 55% of which is returned to the wearer. The BOA® Fit System lacing mechanism offers greater comfort. Antistatic and ESD approved.