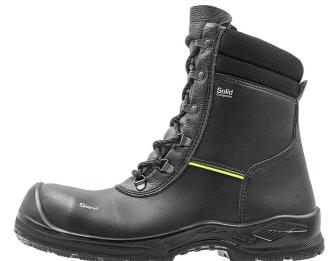

## Cookies

This website uses cookies to help enhance the user experience.

Toecap Composite

Perforation Resistant Composite PL

Midsole

Sole material Single Density PU

Upper material PU coated leather

Lightly lined boots with a composite toe cap and textile midsole protection. The PU-reinforced toe cap improves wear resistance. Features a side zip and lacing on the upper. The upper is made from durable PU leather which retains its shape well and is water-repellent. There is a reflector on the side of the boot. The FlexStep® sole provides excellent shock absorption and grip properties. Antistatic and ESD approved.