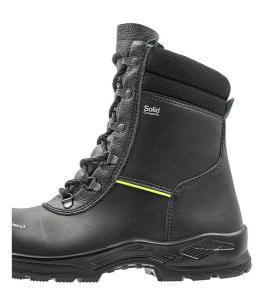

## Solid IN CT XL+ S3L

Size

39 - 48

## Settings Accept

stection. The PU-reinforced toe cap

improves wear resistance. Features a side zip and lacing on the upper. The upper is made from durable PU leather which retains its shape well and is water-repellent. There is a reflector on the side of the boot. The FlexStep® sole provides excellent shock absorption and grip properties. Spacious XL fit. Antistatic and ESD approved.