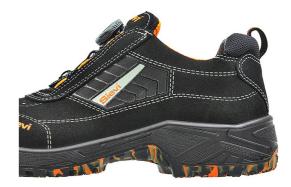

## Cookies

This website uses cookies to help enhance the user experience.

The Spider Roller is the perfect choice for situations that require a durable shoe. This shoe comes with an aluminium toe cap and penetration-resistant steel midsole. The 3D-dry® lining, Dual insoles and BOA® Fit System ensure performance and no pressure points. The shoe features Sievi's TractionPro® friction sole, which offers the best friction properties on the market, regardless of conditions.