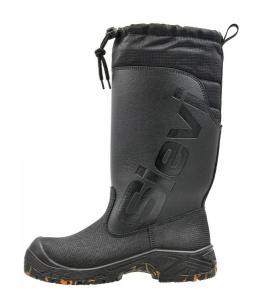

## Cookies

This website uses cookies to help enhance the user experience.

**Accept** 

FO HRO SRC

Sole material Double density PU/RU, Sievi

**TractionPro®** 

Upper material PU coated leather. Microfiber

The renowned Arktis occupational boot is now available with the Sievi TractionPro® friction sole, developed (primarily) for safety footwear. The PrimaLoft® lining material keeps the heat from the foot inside the boot even if the material is compressed. PrimaLoft® keeps the feet 38% warmer in dry conditions, and twice as warm in wet conditions compared to competing materials. Primaloft® is made from 90% recycled fibres from plastic bottles. The laces on top protect the foot even in very snowy conditions.