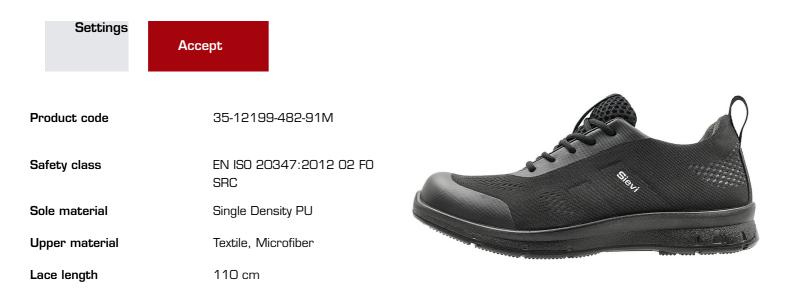

This website uses cookies to help enhance the user experience.

The new Fly Fresh footwear combines first-class comfort with sporty design. The breathable 3D-dry ®lining and Sievi Green Comfort insole wick moisture away from the foot. Recycled materials account for 67% of the total weight of the materials used in the insole. The FlexEnergy® element provides maximum shock absorption. ESD approved.

## FLEX ENERGY

| Size | Product          | GTIN          |
|------|------------------|---------------|
| 35   | 35-12199-482-91M | 6438157244079 |
| 36   | 35-12199-482-91M | 6438157244086 |
| 37   | 35-12199-482-91M | 6438157244093 |
| 38   | 35-12199-482-91M | 6438157244109 |