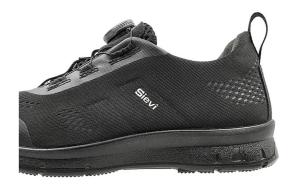

## Cookies

This website uses cookies to help enhance the user experience.

The new Fly Fresh footwear combines first-class comfort with sporty design. The breathable 3D-dry® lining and Sievi Green Comfort insole wick moisture away from the foot. The FlexEnergy® element provides maximum shock absorption. The BOA® Fit System lacing mechanism makes the shoe quick to put on and take off. ESD approved.