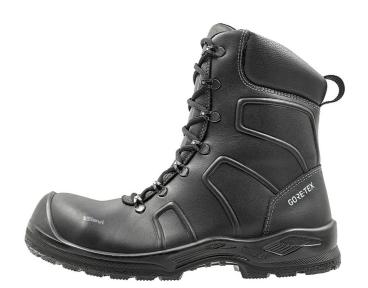

Steel

Sole material Single Density PU

Upper material Full grain leather

The GT 25+ is a safety shoe with GORE-TEX lining for varied conditions. GORE-TEX is a waterproof and breathable microporous film laminated onto the lining of the footwear. The foot is protected by a composite toecap and penetration-resistant steel midsole. The upper is made of durable top-grain leather. Zip fastening on the side and lacing on the top. DUAL Comfort insoles for added comfort.