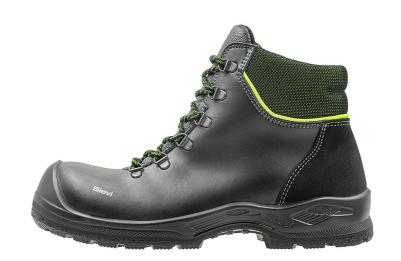

## Settings

Accept

Product code 49-52645-372-OPM

EN ISO 20345:2022 S3 F0 Safety class

SC SR

Toecap Composite

Perforation Resistant

Midsole

Steel

Sole material Single Density PU

Upper material PU coated leather

120 cm Lace length

Lace-up ankle boots made of durable PU-coated leather with composite toecaps and penetration resistant steel midsoles. Polyurethane soles are resistant to oil and a number chemicals and absorb shocks effectively. Breathable and structured insoles and 3D-dry® lining improve ventilation and make the boots comfortable to wear. ESD-approved.