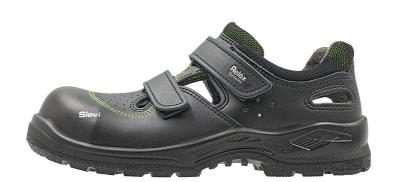

## **Relax CT S1PL**

Size 35 - 38

Product code 49-52236-122-OPM

Safety class EN ISO 20345:2022 S1PL

FO SR

Toecap Composite

Perforation Resistant

Midsole

Composite PL

Sole material Single Density PU

Upper material PU coated leather

Durable safety shoes with composite toecaps and penetration-resistant midsoles. 3D-dry® lining and ventilation perforations in the upper material make the shoes breathable and comfortable to wear. Slipresistant and flexible soles.