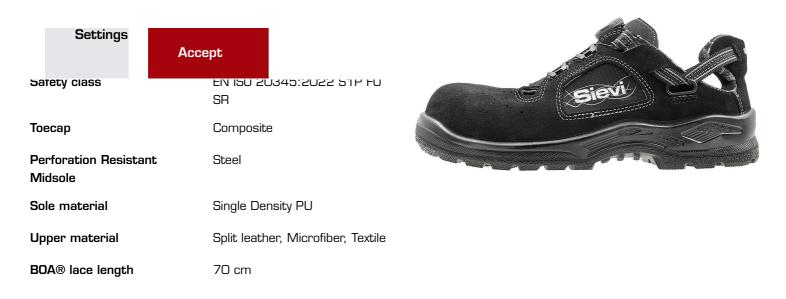

## Cookies

This website uses cookies to help enhance the user experience.

Durable safety footwear with a composite toe cap and a penetration-resistant steel midsole. Thanks to the 3D-dry® lining and the vents on the upper, the shoes are breathable and comfortable to wear. The FlexEnergy® heel component absorbs kinetic energy, more than 55% of which is returned to the wearer. The BOA® Fit System lacing mechanism offers greater comfort. Antistatic and ESD approved.