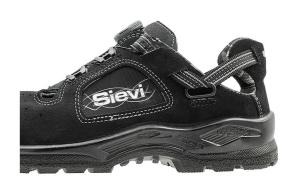

## **Settings**

Accept

Durable safety tootwear with a composite toe cap and a penetration-resistant steel midsole. Thanks to the 3D-dry® lining and the vents on the upper, the shoes are breathable and comfortable to wear. The FlexEnergy® heel component absorbs kinetic energy, more than 55% of which is returned to the wearer. The BOA® Fit System lacing mechanism offers greater comfort. Antistatic and ESD approved.