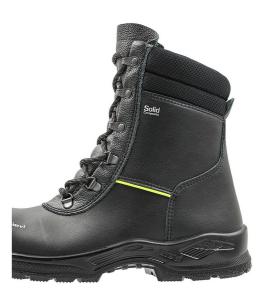

## Settings Accept

stection. The PU-reinforced toe cap

improves wear resistance. Features a side zip and lacing on the upper. The upper is made from durable PU leather which retains its shape well and is water-repellent. There is a reflector on the side of the boot. The FlexStep® sole provides excellent shock absorption and grip properties. Spacious XL fit. Antistatic and ESD approved.