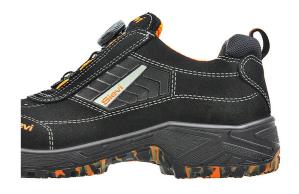

The Spider Roller is the perfect choice for situations that require a durable shoe. This shoe comes with an aluminium toe cap and penetration-resistant steel midsole. The 3D-dry® lining, Dual insoles and BOA® Fit System ensure performance and no pressure points. The shoe features Sievi's TractionPro® friction sole, which offers the best friction properties on the market, regardless of conditions.