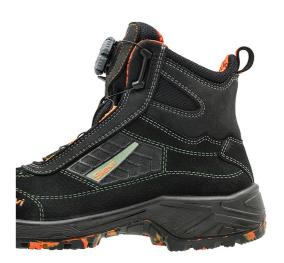

## Cookies

This website uses cookies to help enhance the user experience.

The Spider Roller is the perfect ankle boot for environments that require durability. The boot comes with an aluminium toe cap and penetration-resistant steel midsole. The viscoelastic memory foam on the ankle moulds to the shape of the wearer's foot, supporting the ankle and absorbing shocks. The Sievi TractionPro® friction sole ensures excellent grip. The BOA® Fit System lacing mechanism offers greater comfort.